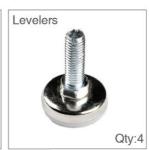

# NOTE: DO NOT TIGHTEN SCREWS/BOLTS ALL THE WAY

UNTIL THE PRODUCT IS COMPLETELY ASSEMBLED Step

Insert Levelers

Step

20mm

Attach Cable Management Tray

Attach Cable Management Tray using (2) 20mm Furniture Bolts on each side. Insert Bolts half way through the Leg Sets then drop the Cable Management Tray.