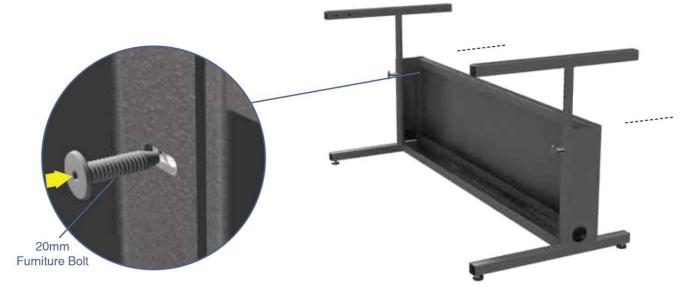

#### Deluxe Height Adjustable Computer Table

Attach Kick Panel

Attach Kick Panel to Leg Sets using (4) 20mm Furniture Bolts.

Step 4

Attach Cross Support

Attach Cross Supports to Leg Sets using (2) 20mm Furniture Bolts on each side.