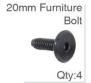

# NOTE: DO NOT TIGHTEN SCREWS/BOLTS ALL THE WAY

UNTIL THE PRODUCT IS COMPLETELY ASSEMBLED Step

Insert Levelers

Step

20mm

Attach Cable Management Tray

Attach Cable Management Tray using (2) 20mm Furniture Bolts on each side. Insert Bolts half way through the Leg Sets then drop the Cable Management Tray.