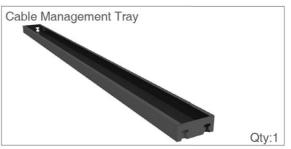

# NOTE: DO NOT TIGHTEN SCREWS/BOLTS ALL THE WAY

UNTIL THE PRODUCT IS COMPLETELY ASSEMBLED Step

Insert Levelers

Step

20mm

Attach Cable Management Tray

Attach Cable Management Tray using (2) 20mm Furniture Bolts on each side. Insert Bolts half way through the Leg Sets then drop the Cable Management Tray.