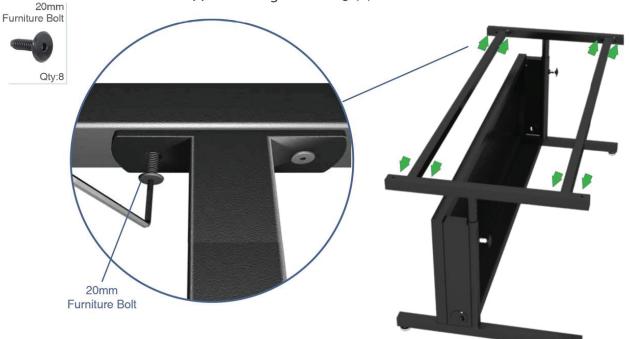

#### Deluxe Height Adjustable Computer Table

Attach Kick Panel

Attach Kick Panel to Leg Sets using (4) 20mm Furniture Bolts.

Step 4

Attach Cross Support

Attach Cross Supports to Leg Sets using (2) 20mm Furniture Bolts on each side.