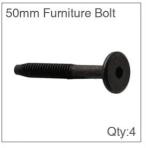

Deluxe Height Adjustable Computer Table Assembly Instructions CTL 36", 48", 60" & 72"



How can we improve our assembly instructions? Your comments and suggestions are important to us. Please e-mail us at: support@versatables.com.











Support:

Local: 310-353-7100 Toll Free: 888-929-0322 Fax: 310-353-7109 Support@VersaTables.com

## **Hardware & Parts List**

#### Deluxe Height Adjustable Computer Table































Support:

Local: 310-353-7100 Toll Free: 888-929-0322 Fax: 310-353-7109 Support@VersaTables.com

#### **Assembly Step-byStep**

Deluxe Height Adjustable Computer Table

# NOTE: DO NOT TIGHTEN SCREWS/BOLTS ALL THE WAY

UNTIL THE PRODUCT IS COMPLETELY ASSEMBLED Step

Insert Levelers







Step

20mm

Attach Cable Management Tray

Attach Cable Management Tray using (2) 20mm Furniture Bolts on each side. Insert Bolts half way through the Leg Sets then drop the Cable Management Tray.



Furniture Bolt













**Support:** Local: 310-353-7100 Toll Free: 888-929-0322

Fax: 310-353-7109 Support@VersaTables.com

### **Assembly Step-byStep**

#### Deluxe Height Adjustable Computer Table



Attach Kick Panel

Attach Kick Panel to Leg Sets using (4) 20mm Furniture B