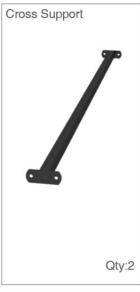

#### Deluxe Height Adjustable Computer Table

Attach Kick Panel

Attach Kick Panel to Leg Sets using (4) 20mm Furniture Bolts.

Step 4

Attach Cross Support

Attach Cross Supports to Leg Sets using (2) 20mm Furniture Bolts on each side.