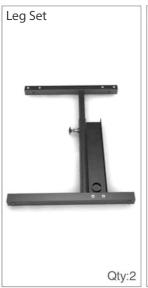

#### Deluxe Height Adjustable Computer Table

Attach Kick Panel

Attach Kick Panel to Leg Sets using (4) 20mm Furniture Bolts.

Step 4

Attach Cross Support

Attach Cross Supports to Leg Sets using (2) 20mm Furniture Bolts on each side.