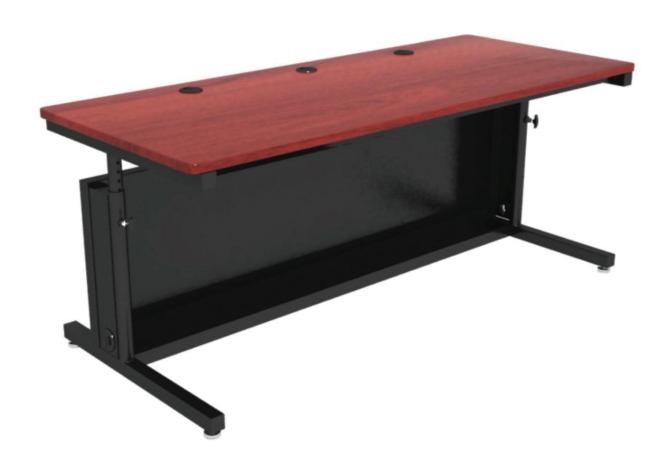

Deluxe Height Adjustable Computer Table Assembly Instructions CTL 36", 48", 60" & 72"

How can we improve our assembly instructions? Your comments and suggestions are important to us. Please e-mail us at: support@versatables.com.

#### **Assembly Step-byStep**

Deluxe Height Adjustable Computer Table