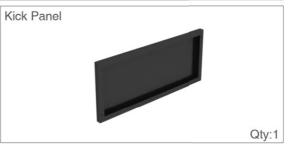

#### Deluxe Height Adjustable Computer Table

Attach Kick Panel

Attach Kick Panel to Leg Sets using (4) 20mm Furniture Bolts.

Step 4

Attach Cross Support

Attach Cross Supports to Leg Sets using (2) 20mm Furniture Bolts on each side.