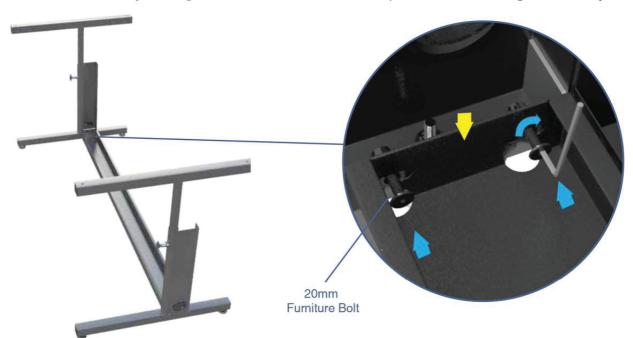

# NOTE: DO NOT TIGHTEN SCREWS/BOLTS ALL THE WAY

UNTIL THE PRODUCT IS COMPLETELY ASSEMBLED Step

Insert Levelers

Step

20mm

Attach Cable Management Tray

Attach Cable Management Tray using (2) 20mm Furniture Bolts on each side. Insert Bolts half way through the Leg Sets then drop the Cable Management Tray.