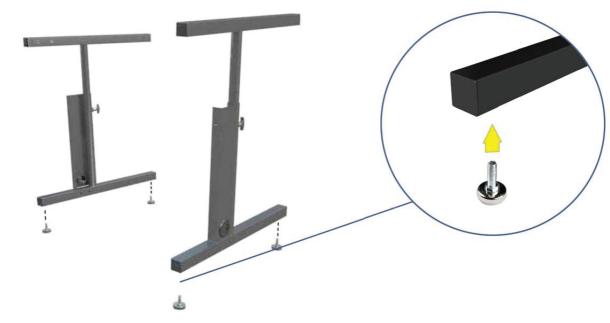

# NOTE: DO NOT TIGHTEN SCREWS/BOLTS ALL THE WAY

UNTIL THE PRODUCT IS COMPLETELY ASSEMBLED Step

Insert Levelers

Step

20mm

Attach Cable Management Tray

Attach Cable Management Tray using (2) 20mm Furniture Bolts on each side. Insert Bolts half way through the Leg Sets then drop the Cable Management Tray.