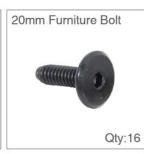

## **Hardware & Parts List**

# NOTE: DO NOT TIGHTEN SCREWS/BOLTS ALL THE WAY

UNTIL THE PRODUCT IS COMPLETELY ASSEMBLED Step

Insert Levelers

Step

20mm

Attach Cable Management Tray

Attach Cable Management Tray using (2) 20mm Furniture Bolts on each side. Insert Bolts half way through the Leg Sets then drop the Cable Management Tray.

#### Deluxe Height Adjustable Computer Table

Attach Kick Panel

Attach Kick Panel to Leg Sets using (4) 20mm Furniture Bolts.

Step 4

Attach Cross Support

Attach Cross Supports to Leg Sets using (2) 20mm Furniture Bolts on each side.