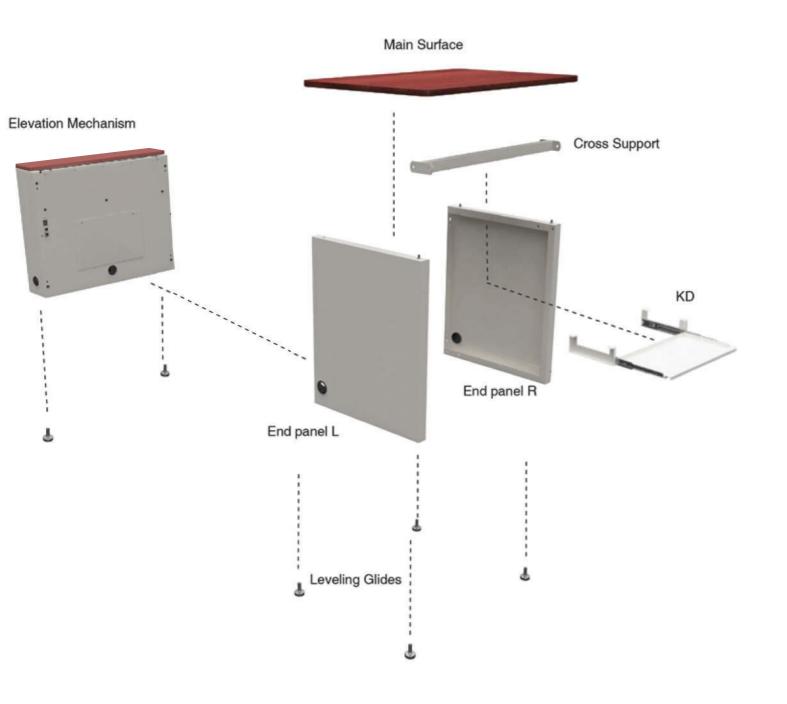

### Elevation Desk - ED

Qty:2 for 36" & 48" Qty:4 for 60" & 72"

End Panel

Qty: 4

Qty:15 for 36" Qty:16 for 48" Qty:17 for 60" & 72"

Qty:4 for 36" & 48" Qty:8 for 60" & 72"

18mm LCD Flat Screen Mounting Screw

Qty:4 for 36" & 48" Qty:8 for 60" & 72"

Leveling Glide

Qty:6 for 36" & 48" Qty:7 for 60" Qty:8 for 72"

Qty:2 Left and Right

Cable Management Clip

Qty:8 for 36" & 48" Qty:12 for 60" & 72"

1/2" Socket Cap Machine Screw

Qty:8 for 36" & 48" Qty:16 for 60" & 72"

carriage bolts

Qty: 2

Lift Controller Qty:1 for 36" & 48" Qty:2 for 60" & 72"

Qty:1 for 36" & 48" Qty:2 for 60" & 72"

Work Surface Qty:1

Page 2

Qty:2 for 60" & 72"