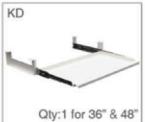

NOTE: Access the mounting holes by rotating the base

Page 8

Support:

Step 10

**KD Brackets** 

Attach KD Brackets to the surface using (8) 1/2" Socket Cap Machine Screws

1/2" Socket Cap Machine Screw

Step 1

Attach Keyboard Tray

Slide keyboard tray into tracks.

How can we improve our assembly instructions? Your comments and suggestions are important to us. Please e-mail us at: support@versatables.com.

Page 9