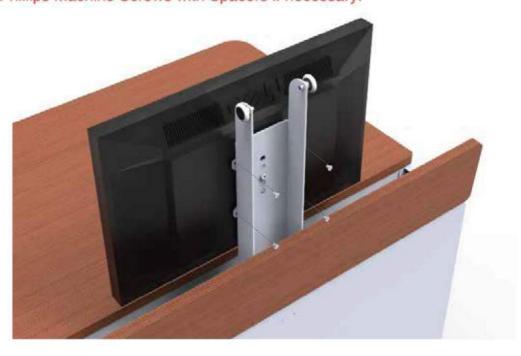

Attach Monitor

Attach Monitor using four 8mm Phillips Machine Screws.

NOTE: First, power the unit and lift the mechanism. Use 18mm Phillips Machine Screws with Spacers if necessary.

8mm Phillips Machine Screw