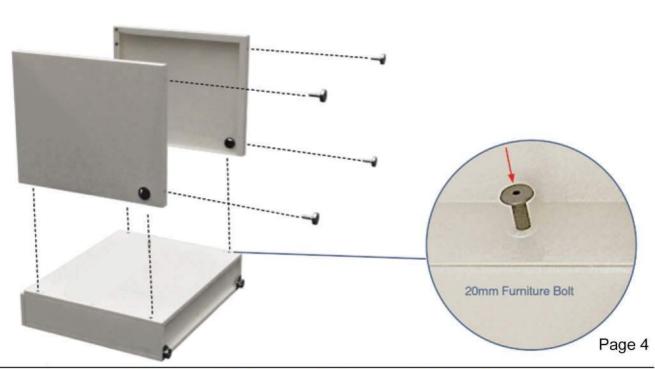

Step

2

Fasten Side Frame

Fasten Side Frame Panel to Elevation Mechanism using 20mm Furniture Bolts.

Support: Local: 310-353-7100 Toll Free: 888-929-0322 Fax: 310-353-7109

Support@VersaTables.com

Elevation Desk - ED

Step

20mm

Assemble Cable Tray and Cross Support

Fasten Cross Support to Side Panels using 20mm Furniture Bolts.

NOTE: Cross Support is only necessary for the 72" unit. All other sizes can skip this step.

Step