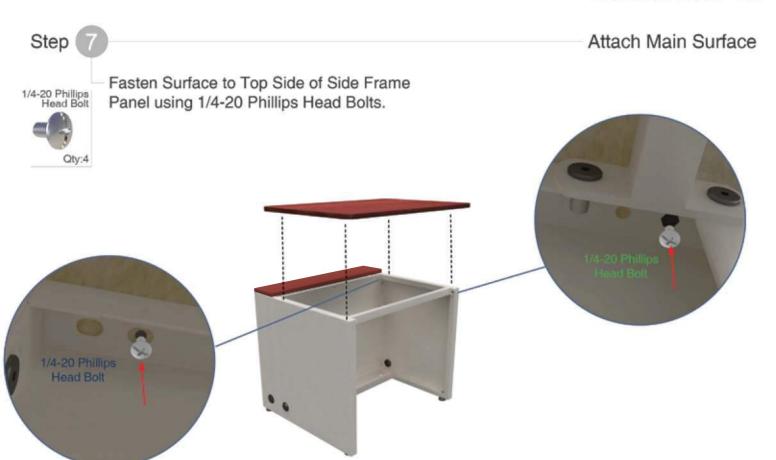

Step

2

Fasten Side Frame

Fasten Side Frame Panel to Elevation Mechanism using 20mm Furniture Bolts.

Support: Local: 310-353-7100 Toll Free: 888-929-0322 Fax: 310-353-7109

Support@VersaTables.com

Elevation Desk - ED