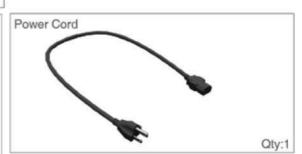

Qty:8 for 36" & 48" Qty:16 for 60" & 72"

carriage bolts

Qty: 2

Lift Controller Qty:1 for 36" & 48" Qty:2 for 60" & 72"

Qty:1 for 36" & 48" Qty:2 for 60" & 72"

Work Surface Qty:1

Page 2

Qty:2 for 60" & 72"

#### NOTE:

On right hand side for the 60" or 72" Desk use CAT5e coupler and CAT5e Patch Cord to reach control box.

Step 6

6

Conect wires

Power Cord

- Lift Controller Cord

NOTE: tuck cables into side panel compartment