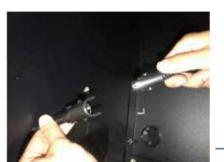

#### NOTE:

On right hand side for the 60" or 72" Desk use CAT5e coupler and CAT5e Patch Cord to reach control box.

Step 6

6

Conect wires

Power Cord

- Lift Controller Cord

NOTE: tuck cables into side panel compartment