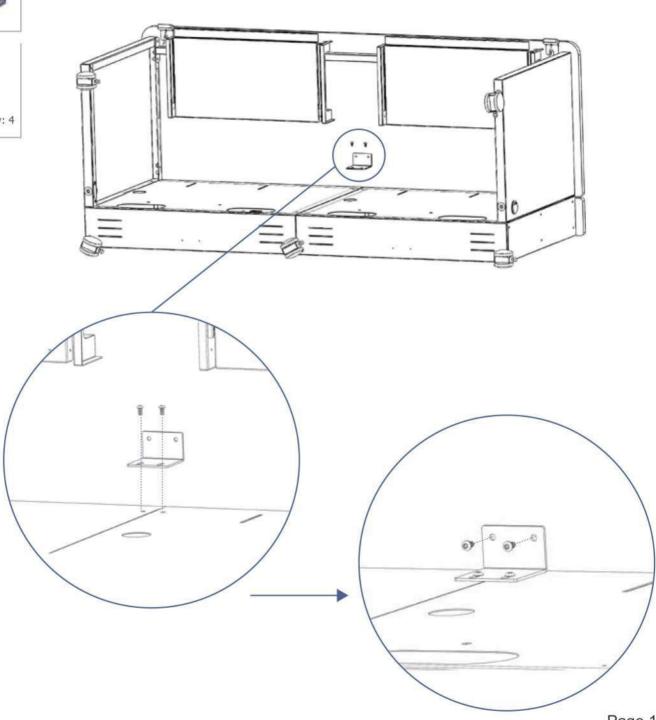

### Elevation Desk - ED

Link Bracket

Link Bracket

Fasten Link Bracket using 1/2" Socket Cap Machine Screws to secure both Elevation Mechanisms together

Page 10

Support: