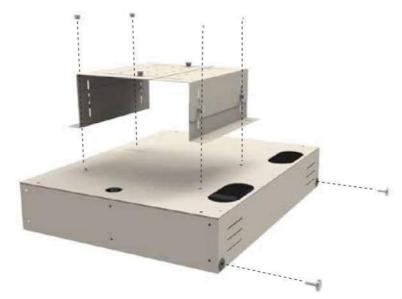

### Insert Glides and Fasten CPU Bracket

carriage bolts

(1-1)

20mm Furniture Bolt

Leveling Glide

Fasten CPU holder to Elevation Mechanism using 20mm Furniture Bolts and carriage bolts Insert Leveling Glides into underside of the Elevation Mechanism.