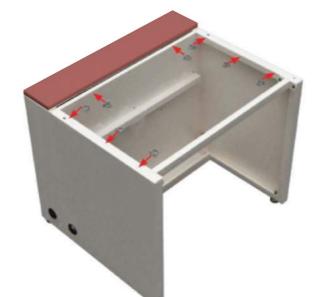

### Insert Glides and Fasten CPU Bracket

carriage bolts

(1-1)

20mm Furniture Bolt

Leveling Glide

Fasten CPU holder to Elevation Mechanism using 20mm Furniture Bolts and carriage bolts Insert Leveling Glides into underside of the Elevation Mechanism.

Step

2

Fasten Side Frame

Fasten Side Frame Panel to Elevation Mechanism using 20mm Furniture Bolts.

Support: Local: 310-353-7100 Toll Free: 888-929-0322 Fax: 310-353-7109

Support@VersaTables.com

Elevation Desk - ED

Step

20mm

Assemble Cable Tray and Cross Support

Fasten Cross Support to Side Panels using 20mm Furniture Bolts.

NOTE: Cross Support is only necessary for the 72" unit. All other sizes can skip this step.

Step