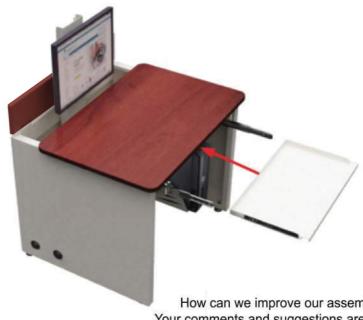

Attach Keyboard Tray

Slide keyboard tray into tracks.

How can we improve our assembly instructions? Your comments and suggestions are important to us. Please e-mail us at: support@versatables.com.

Page 9