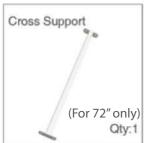

Step

20mm

Assemble Cable Tray and Cross Support

Fasten Cross Support to Side Panels using 20mm Furniture Bolts.

NOTE: Cross Support is only necessary for the 72" unit. All other sizes can skip this step.

Step