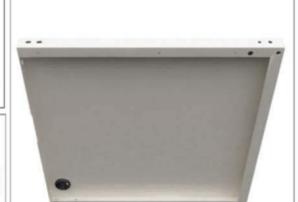

### Elevation Desk - ED

Qty:2 for 36" & 48" Qty:4 for 60" & 72"

End Panel

Qty: 4

Qty:15 for 36" Qty:16 for 48" Qty:17 for 60" & 72"

Qty:4 for 36" & 48" Qty:8 for 60" & 72"

18mm LCD Flat Screen Mounting Screw