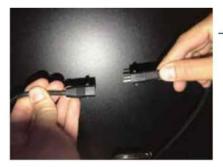

#### NOTE:

On right hand side for the 60" or 72" Desk use CAT5e coupler and CAT5e Patch Cord to reach control box.

Step 6

6

Conect wires

Power Cord

- Lift Controller Cord

NOTE: tuck cables into side panel compartment