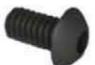

Attach Monitor

Attach Monitor using four 8mm Phillips Machine Screws.

NOTE: First, power the unit and lift the mechanism. Use 18mm Phillips Machine Screws with Spacers if necessary.

8mm Phillips Machine Screw