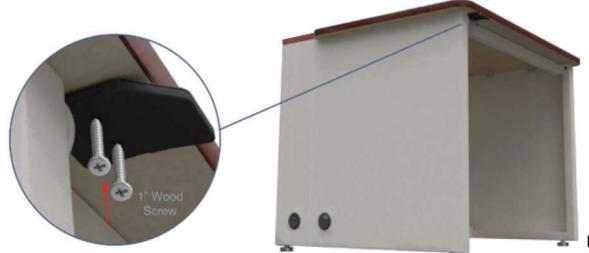

Page 6

Wiring

Support:

Elevation Desk - ED

Step

Fasten Lift Controller

1" Wood Screw

Fasten Lift Controller to underside of Surface using 1" Wood Screws.

Note: Locate pre-drilled pilot holes when fastening

Qty:2

Page 7

Quantity Discounts

Support: Local: 310-353-7100 Toll Free: 888-929-0322

Fax: 310-353-7109 Support@VersaTables.com

Elevation Desk - ED

Step 9