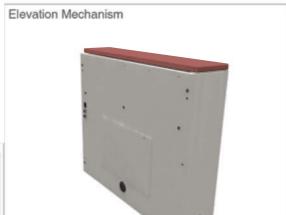

### Elevation Desk - ED

Qty:2 for 36" & 48" Qty:4 for 60" & 72"

End Panel

Qty: 4

Qty:15 for 36" Qty:16 for 48" Qty:17 for 60" & 72"

Qty:4 for 36" & 48" Qty:8 for 60" & 72"

18mm LCD Flat Screen Mounting Screw

### Insert Glides and Fasten CPU Bracket

carriage bolts

(1-1)

20mm Furniture Bolt

Leveling Glide

Fasten CPU holder to Elevation Mechanism using 20mm Furniture Bolts and carriage bolts Insert Leveling Glides into underside of the Elevation Mechanism.