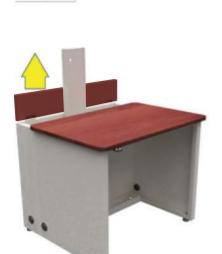

### Insert Glides and Fasten CPU Bracket

carriage bolts

(1-1)

20mm Furniture Bolt

Leveling Glide

Fasten CPU holder to Elevation Mechanism using 20mm Furniture Bolts and carriage bolts Insert Leveling Glides into underside of the Elevation Mechanism.

Step

2

Fasten Side Frame

Fasten Side Frame Panel to Elevation Mechanism using 20mm Furniture Bolts.

Support: Local: 310-353-7100 Toll Free: 888-929-0322 Fax: 310-353-7109

Support@VersaTables.com

Elevation Desk - ED