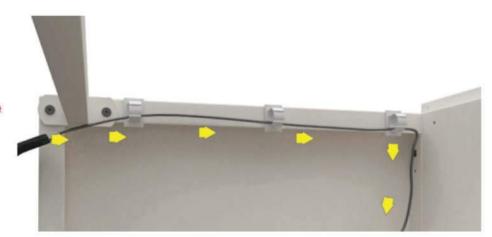

Cable

Management

Clip

Qty:8

Insert Cable Management Clip into Side Frame Panel and Elevation Mechanism

Insert Cable Management Clip

NOTE: some of the Clips will not be utilized. Insert as needed.

Page 5

Support:

Elevation Desk - ED

Step (

Wiring

Run the lift controllers through cable management clips.