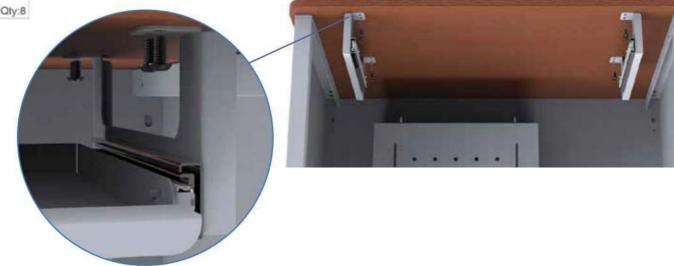

NOTE: Access the mounting holes by rotating the base

Page 8

Support:

Step 10

**KD Brackets** 

Attach KD Brackets to the surface using (8) 1/2" Socket Cap Machine Screws

1/2" Socket Cap Machine Screw

Step 1