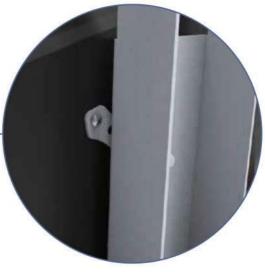

Attach Monitor

Attach Monitor using four 8mm Phillips Machine Screws.

NOTE: First, power the unit and lift the mechanism. Use 18mm Phillips Machine Screws with Spacers if necessary.

8mm Phillips Machine Screw

NOTE: Access the mounting holes by rotating the base

Page 8

Support:

Step 10

**KD Brackets** 

Attach KD Brackets to the surface using (8) 1/2" Socket Cap Machine Screws

1/2" Socket Cap Machine Screw

Step 1