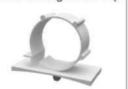

### Insert Glides and Fasten CPU Bracket

carriage bolts

(1-1)

20mm Furniture Bolt

Leveling Glide

Fasten CPU holder to Elevation Mechanism using 20mm Furniture Bolts and carriage bolts Insert Leveling Glides into underside of the Elevation Mechanism.