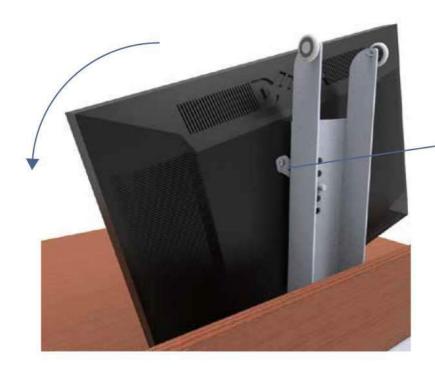

Attach Monitor

Attach Monitor using four 8mm Phillips Machine Screws.

NOTE: First, power the unit and lift the mechanism. Use 18mm Phillips Machine Screws with Spacers if necessary.

8mm Phillips Machine Screw

NOTE: Access the mounting holes by rotating the base

Page 8

Support:

Step 10

**KD Brackets** 

Attach KD Brackets to the surface using (8) 1/2" Socket Cap Machine Screws

1/2" Socket Cap Machine Screw

Step 1