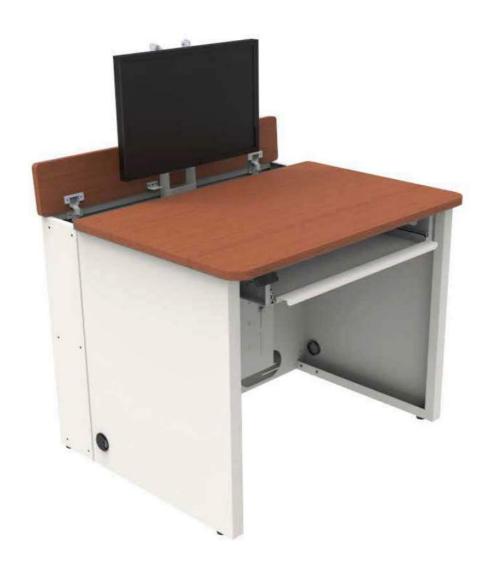

# Elevation Computer Desk - ED

### Elevation Desk - ED

Qty:2 for 36" & 48" Qty:4 for 60" & 72"

End Panel

Qty: 4

Qty:15 for 36" Qty:16 for 48" Qty:17 for 60" & 72"

Qty:4 for 36" & 48" Qty:8 for 60" & 72"

18mm LCD Flat Screen Mounting Screw

Qty:4 for 36" & 48" Qty:8 for 60" & 72"

Leveling Glide

Qty:6 for 36" & 48" Qty:7 for 60" Qty:8 for 72"

Qty:2 Left and Right

Cable Management Clip

Qty:8 for 36" & 48" Qty:12 for 60" & 72"

1/2" Socket Cap Machine Screw

Qty:8 for 36" & 48" Qty:16 for 60" & 72"

carriage bolts

Qty: 2

Lift Controller Qty:1 for 36" & 48" Qty:2 for 60" & 72"

Qty:1 for 36" & 48" Qty:2 for 60" & 72"

Work Surface Qty:1

Page 2

Qty:2 for 60" & 72"