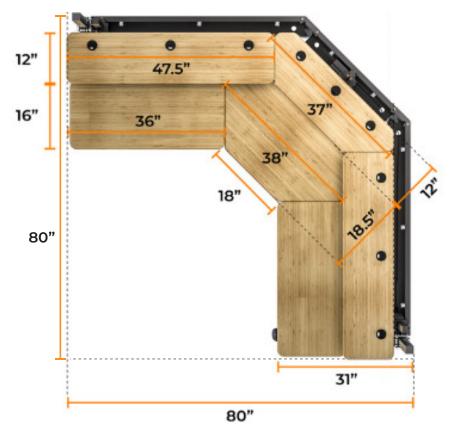

## **Key Features**

- Lifts up to 350 Lbs.
- Desktop raises from 30" to 50"
- Motorized Lift
- Push Button Adjustment
- Solid ¾" Real Natural Bamboo desktop
- Top Surface: 12" deep with three access grommets monitor mounts
- Main Surface: 19" deep with pre drill mounting for all accessories
- Frame: Extra thick 1-3/4" Steel square tubing, 3/16" thick steel mounting plates
- Patent pending 28 roller bearing steel carriage for extra smooth travel
- Drive motors: DC low voltage heavy-duty commercial grade linear track actuators with 600 newtons force
- Control Switch: Illuminated up/down with USB charging with / child proof, disable
- USA Made: Los Angeles California
- Warranty: LIFETIME Parts Program