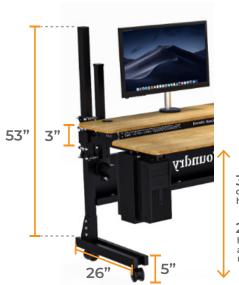

## **Key Features**

- Lifts up to 350 Lbs.
- Desktop raises from 30" to 50"
- Motorized Lift
- Push Button Adjustment
- Solid ¾" Real Natural Bamboo desktop
- Top Surface: 12" deep with three access grommets monitor mounts
- Main Surface: 19" deep with pre drill mounting for all accessories
- Frame: Extra thick 1-3/4" Steel square tubing, 3/16" thick steel mounting plates
- Patent pending 28 roller bearing steel carriage for extra smooth travel
- Drive motors: DC low voltage heavy-duty commercial grade linear track actuators with 600 newtons force
- Control Switch: Illuminated up/down with USB charging with / child proof, disable
- USA Made: Los Angeles California
- Warranty: LIFETIME Parts Program

30" - 50" desktop height

20"
height
adjustable
range