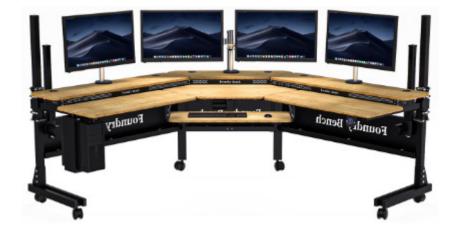

## Foundry Bench Corner **FBC**

## **Key Features**

- Lifts up to 350 Lbs.
- Desktop raises from 30" to 50"
- Motorized Lift
- Push Button Adjustment
- Solid ¾" Real Natural Bamboo desktop
- Top Surface: 12" deep with three access grommets monitor mounts
- Main Surface: 19" deep with pre drill mounting for all accessories
- Frame: Extra thick 1-3/4" Steel square tubing, 3/16" thick steel mounting plates
- Patent pending 28 roller bearing steel carriage for extra smooth travel
- Drive motors: DC low voltage heavy-duty commercial grade linear track actuators with 600 newtons force
- Control Switch: Illuminated up/down with USB charging with / child proof, disable
- USA Made: Los Angeles California
- Warranty: LIFETIME Parts Program