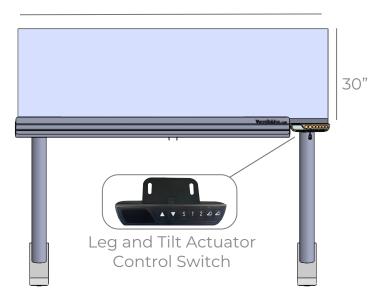

### **Key Features**

- All-electric drafting angle adjustment, automatically tilts surface from 0° to 30° at the push of a button
- Legset with quick, whisper-quiet up/down motion effortlessly lifts 200+ lbs of equipment from 28.5" to 45.5" height
- Quick up/down motion, Speed:36mm/1.4" per second
- Wilsonart Laminate, 1" thick x 48" wide x 30" depth desktop surface
- Height Range 28.5"-45.5"
- Legset Stroke 2662mm/26"
- Scratch/ Dirt Resistant Powder Coat
- BIFMA Certified
- Made in USA
- OEM available
- LifeTime Warranty / Free Parts Program