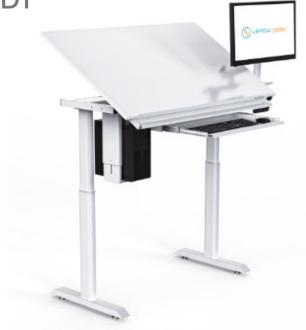

### PowerLift Electric Drafting Table

### **Key Features**

- All-electric drafting angle adjustment, automatically tilts surface from 0° to 30° at the push of a button
- Legset with quick, whisper-quiet up/down motion effortlessly lifts 200+ lbs of equipment from 28.5" to 45.5" height
- Quick up/down motion, Speed:36mm/1.4" per second
- Wilsonart Laminate, 1" thick x 48" wide x 30" depth desktop surface
- Height Range 28.5"-45.5"
- Legset Stroke 2662mm/26"
- Scratch/ Dirt Resistant Powder Coat
- BIFMA Certified
- Made in USA
- OEM available
- LifeTime Warranty / Free Parts Program