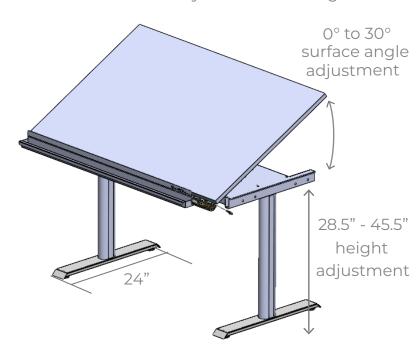

### **Key Features**

- All-electric drafting angle adjustment, automatically tilts surface from 0° to 30° at the push of a button
- Legset with quick, whisper-quiet up/down motion effortlessly lifts 200+ lbs of equipment from 28.5" to 45.5" height
- Quick up/down motion, Speed:36mm/1.4" per second
- Wilsonart Laminate, 1" thick x 48" wide x 30" depth desktop surface
- Height Range 28.5"-45.5"
- Legset Stroke 2662mm/26"
- Scratch/ Dirt Resistant Powder Coat
- BIFMA Certified
- Made in USA
- OEM available
- LifeTime Warranty / Free Parts Program