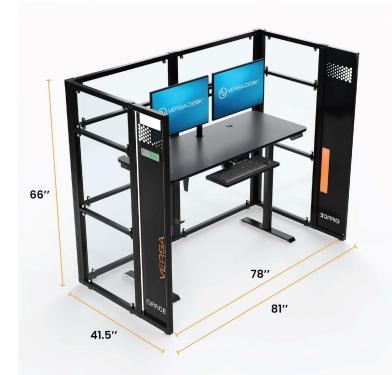

# Versa Office Cubicle, Module C **VOCC**

## **Key Features**

- Made in USA: Los Angeles, CA
- Floating workstation sold separately
- Simple, safe and easy to install
- Tempered Glass
- Order includes a 110V surge protector
- Comes directly from factory. No dealer agreements or special contracts to buy or install.
- No permits needed to install
- Ships quickly upon order
- Lifetime Warranty
- Availability status, LED ambient lighting, and personalized name plate options