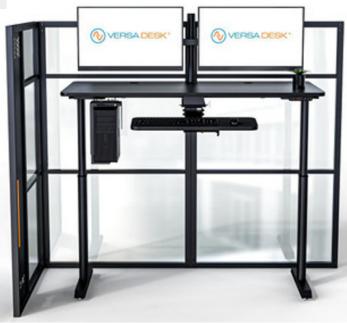

## VersaTables INNOVATIVE COMPUTER FURNITURE

Versa Office Cubicle, Module L VOCL

## **Key Features**

- Made in USA: Los Angeles, CA
- Floating work stations sold separately
- Simple, safe and easy to install
- Tempered Glass
- Order includes a 110V surge protector
- Comes directly from factory. No dealer agreements or special contracts to buy or install.
- No permits needed to install
- Ships quickly upon order
- Lifetime Warranty
- Availability status, LED ambient lighting, and personalized name plate options