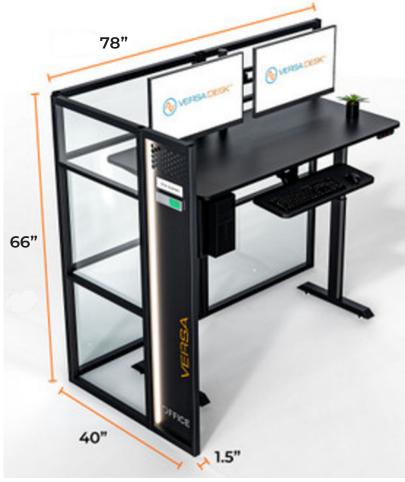

## VersaTables INNOVATIVE COMPUTER FURNITURE

Versa Office Cubicle, Module L VOCL

## **Key Features**

- Made in USA: Los Angeles, CA
- Floating work stations sold separately
- Simple, safe and easy to install
- Tempered Glass
- Order includes a 110V surge protector
- Comes directly from factory. No dealer agreements or special contracts to buy or install.
- No permits needed to install
- Ships quickly upon order
- Lifetime Warranty
- Availability status, LED ambient lighting, and personalized name plate options