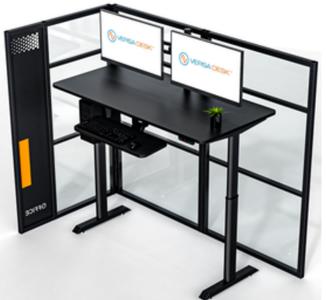

## VersaTables INNOVATIVE COMPUTER FURNITURE

Versa Office Cubicle, Module L VOCL

## **Key Features**

- Made in USA: Los Angeles, CA
- Floating work stations sold separately
- Simple, safe and easy to install
- Tempered Glass
- Order includes a 110V surge protector
- Comes directly from factory. No dealer agreements or special contracts to buy or install.
- No permits needed to install
- Ships quickly upon order
- Lifetime Warranty
- Availability status, LED ambient lighting, and personalized name plate options