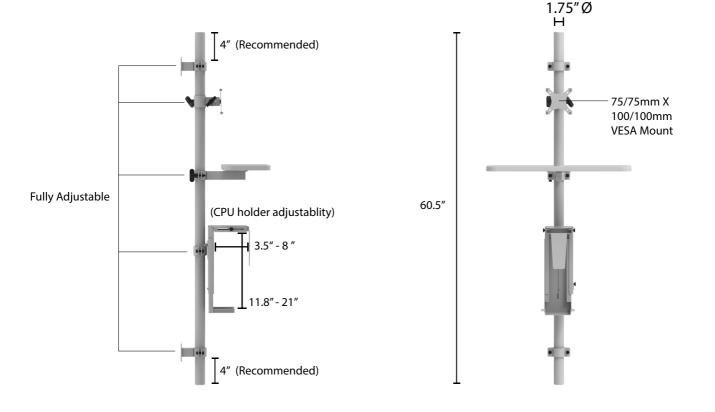

# 

12"

**HEIGHT** 

60.5"

WEIGHT

28 lbs.

MODEL # WIDTH DEPTH

24"

WMCS-2412