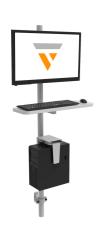

# 

12"

**HEIGHT** 

60.5"

WEIGHT

28 lbs.

MODEL # WIDTH DEPTH

24"

WMCS-2412