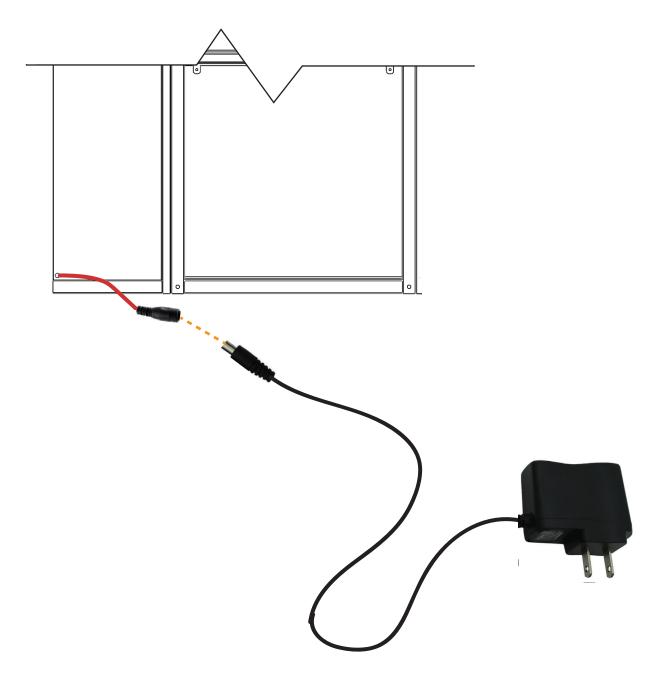

Use a Level to make sure that all of the panels are set up properly. If you need to adjust the height, turn the Gliders at the bottom of each panel.

6

Connect the Male end of the provided **Power Supply** to the Female end of the pre-installed wire on the **End Panel**. Connect the **Power Supply** to the outlet to power on the LED Lights