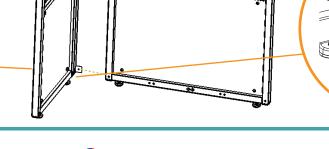

**x2** 

 $\bigcirc$ 

Connect a second **39**" Panel to the first using (4) **3**" Connecting Brackets and (8) 20mm Furniture Bolts.

Connect the End Panel to the 27" Panel using (4) 2.5" Connecting Brackets and (8) 20mm Furniture Bolts.