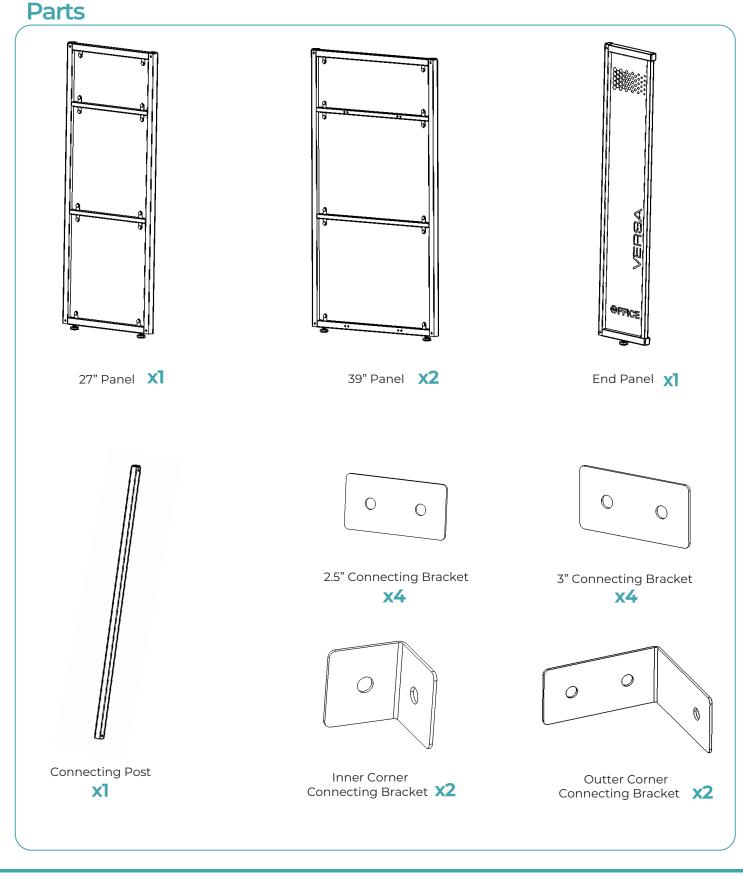

# **Additional Tools**

Assembly is very simple and can be done by (1) person, However, we recommend (2) people for this assembly.

Connect the **27" Panel** to the **Connecting Post** using **(2) Outter Corner Brackets** and **(4) 20mm Furniture Bolts**.

**x2** 

 $\bigcirc$ 

Connect a second **39**" Panel to the first using (4) **3**" Connecting Brackets and (8) 20mm Furniture Bolts.

Connect the End Panel to the 27" Panel using (4) 2.5" Connecting Brackets and (8) 20mm Furniture Bolts.