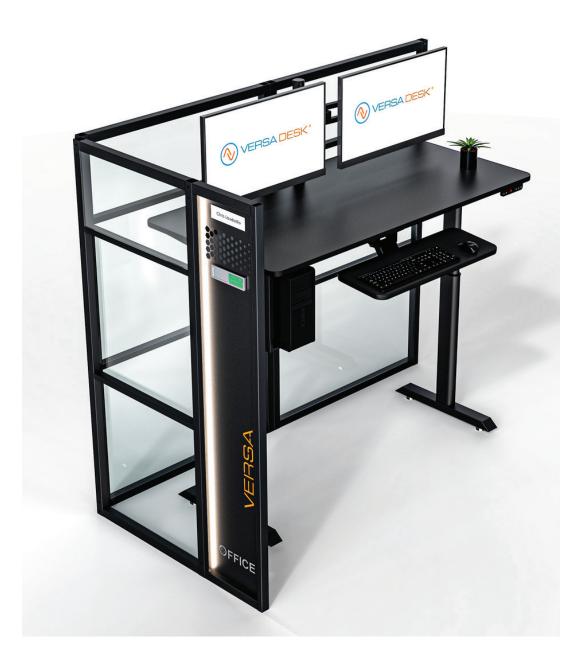

# **Assembly Instructions**

WorkNest Cube L - Glass Office Cubicle VOCL

How can we improve our assembly instructions? Your comments and suggestions are important to us. Please e-mail us at: support@versadesk.com