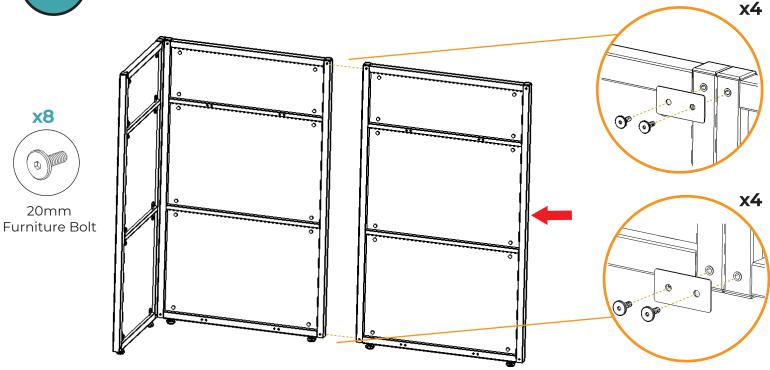

**x2** 

 $\bigcirc$ 

Connect a second **39**" Panel to the first using (4) **3**" Connecting Brackets and (8) 20mm Furniture Bolts.

Connect the End Panel to the 27" Panel using (4) 2.5" Connecting Brackets and (8) 20mm Furniture Bolts.