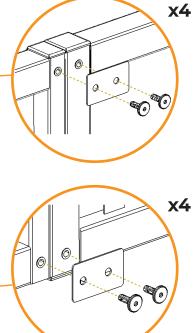

**x2** 

 $\bigcirc$ 

Connect a second **39**" Panel to the first using (4) **3**" Connecting Brackets and (8) 20mm Furniture Bolts.

Connect the End Panel to the 27" Panel using (4) 2.5" Connecting Brackets and (8) 20mm Furniture Bolts.