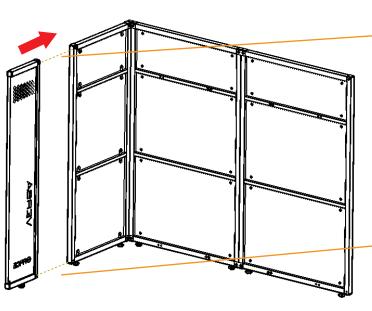

# **Additional Tools**

Assembly is very simple and can be done by (1) person, However, we recommend (2) people for this assembly.

Connect the **27" Panel** to the **Connecting Post** using **(2) Outter Corner Brackets** and **(4) 20mm Furniture Bolts**.