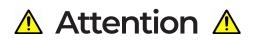

# **Additional Tools**

Assembly is very simple and can be done by (1) person, However, we recommend (2) people for this assembly.

Connect the **27" Panel** to the **Connecting Post** using **(2) Outter Corner Brackets** and **(4) 20mm Furniture Bolts**.