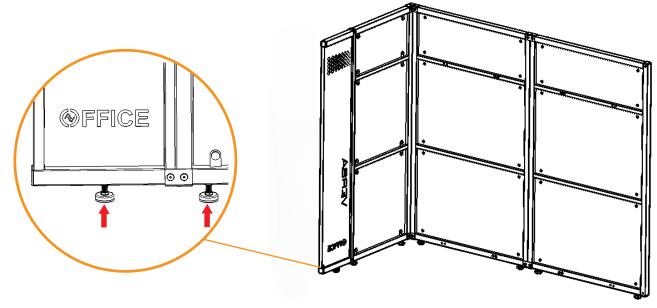

Use a Level to make sure that all of the panels are set up properly. If you need to adjust the height, turn the Gliders at the bottom of each panel.

6

Connect the Male end of the provided **Power Supply** to the Female end of the pre-installed wire on the **End Panel**. Connect the **Power Supply** to the outlet to power on the LED Lights